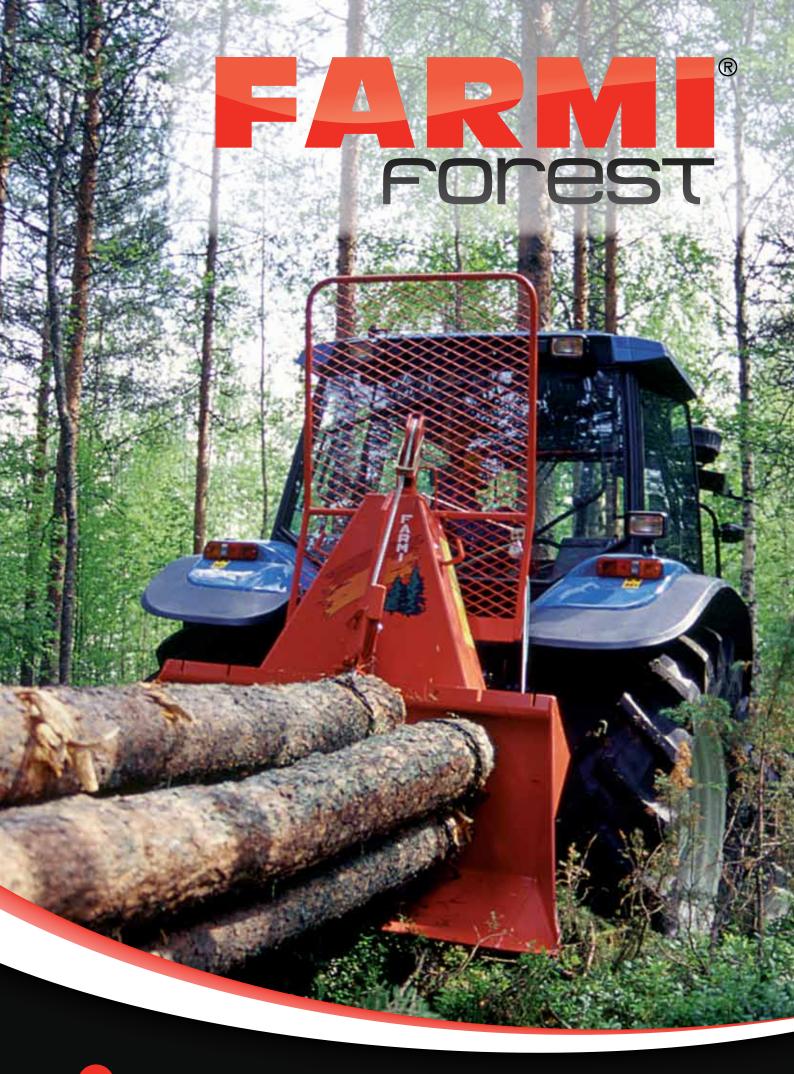

Reliable skidding winch engineering with over 45-years experience

## Profitable choice - since 1962

501

- The automatic overrunning brake device guarantees a very smooth pull-out of the cable and prevents run on
- A high pivoted cable entry guarantees optimum spooling into the cable drum
- Decades experience in all weather conditions