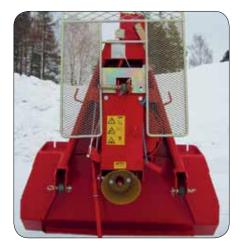

The FARMI 501 winch (with 11,000 lbs pull for tractors from 35 HP and up) is manufactured with an integrated butt plate and a vertically adjustable lower cable pulley: a rugged and stable winch.

Power shaft in the center line of the winch