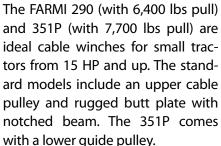

## FARMI Skidding winches: Technical information

|                                       |                                                  | 290                           | 351P                              | 501                                                 |
|---------------------------------------|--------------------------------------------------|-------------------------------|-----------------------------------|-----------------------------------------------------|
| We reserve the right to make changes. | Pulling force, max. lbs                          | 6,400                         | 7,700                             | 11,000                                              |
|                                       | Cable capacity                                   | ø 5/16", 262'<br>ø 3/8", 180' | ø 5/16 ", 295 '<br>ø 3/8 ", 196 ' | ø 5/16 ", 327 '<br>ø 3/8 ", 262 '<br>ø 1/2 ", 196 ' |
|                                       | Feed-in speed 350 rpm, feet/s<br>540 rpm, feet/s | .6 - 3.2                      | 1 - 2.8<br>1.6 - 4.2              | 1-3<br>1.6 - 4.6                                    |
|                                       | Mechanical plate coupling                        | yes                           | yes                               | yes                                                 |
|                                       | Required power, min. hp                          | from 15                       | from 15                           | from 35                                             |
|                                       | Automatic drum brake                             | yes                           | yes                               | yes                                                 |
|                                       | Weight without the cable, lbs                    | 330                           | 374                               | 551                                                 |
|                                       | Three-point mounting                             | Cat. I                        | Cat. I and Cat. II                | Cat. I and Cat. II                                  |
|                                       | Dozer blade and notched beam                     | yes                           | yes                               | yes                                                 |
|                                       | Protective screen                                | standard                      | standard                          | standard                                            |
|                                       | Lower guide pulley                               | no                            | yes                               | yes                                                 |
|                                       | Holders for long chains                          | yes                           | yes                               | yes                                                 |
|                                       | Tool box                                         | no                            | no                                | yes                                                 |