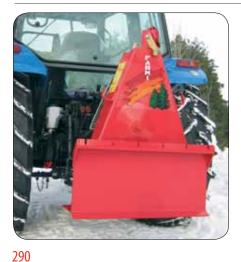

The FARMI 501 winch (with 11,000 lbs pull for tractors from 35 HP and up) is manufactured with an integrated butt plate and a vertically adjustable lower cable pulley: a rugged and stable winch.

Power shaft in the center line of the winch