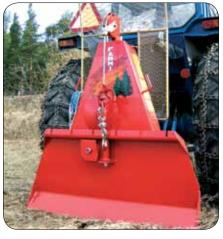

The FARMI 501 winch (with 11,000 lbs pull for tractors from 35 HP and up) is manufactured with an integrated butt plate and a vertically adjustable lower cable pulley: a rugged and stable winch.

Power shaft in the center line of the winch